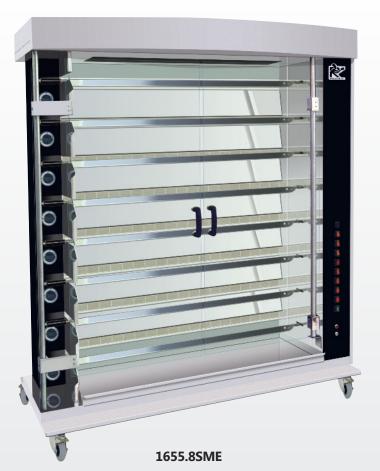

## **DESIGN**

The SPECIAL MARKET range of rotisseries have been designed with performance, practicality and mobility in mind. Light weight and compact they are the ideal rotisserie for markets and food trucks and offer a rapid output together with cooking quality.

The electrical heating elements provide an even distribution of heat throughout the unit - enabling fast batch cooking of poultry (1.2 kg) in an hour.

# **FEATURES**

- ☐ Independent motors
- □ Spits with Bakelite handles
- Optional lighting
- □ Powerful reinforced electrical heating elements
- □ 2 tempered glass doors (removable for transport)
- □ Optional personalised removable roof signage
- ☐ Equipped with bottom drip tray with drainage tap

Black front panels and stainless steel finish

# **FINISHES**

Standard model in finished STAINLESS STEEL. A choice of front coloured panels are available