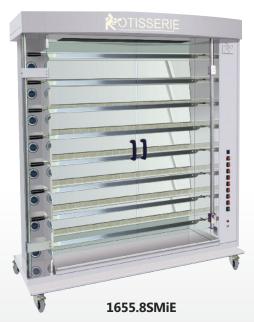

## **DESIGN**

The SPECIAL MARKET range of rotisseries have been designed with performance, practicality and mobility in mind. Light weight and compact they are the ideal rotisserie for markets and food trucks and offer a rapid output together with cooking quality.

The electrical heating elements provide an even distribution of heat throughout the unit - enabling fast batch cooking of poultry (1.2 kg) in an hour.

# **FEATURES**

- ☐ Independent motors
- □ Spits with Bakelite handles
- Optional lighting
- □ Powerful reinforced electrical heating elements
- □ 2 tempered glass doors (removable for transport)
- □ Optional personalised removable roof signage
- ☐ Equipped with bottom drip tray with drainage tap