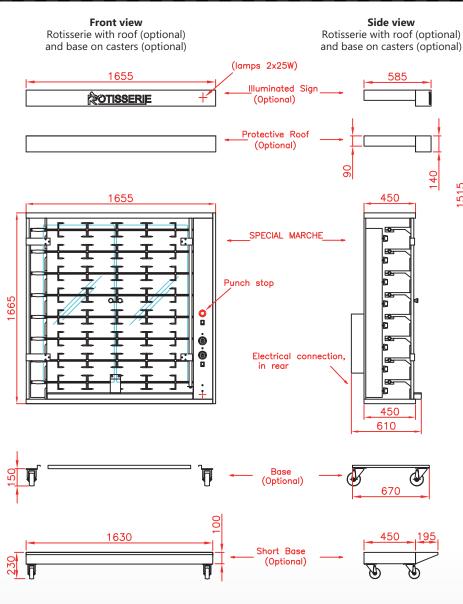

# **1655.8SME/SMIE**

Top view

Rotisserie with roof (optional)

and base on casters (optional)

# **SPECIFICATIONS**

| Electricity           | 400 V 3 phases + neutral + earth 41.8 kW                |  |  |
|-----------------------|---------------------------------------------------------|--|--|
| Electrical connection | wire length 2 meters                                    |  |  |
| Capacity              | 48/56 poultries (depending on size)                     |  |  |
| Warranty              | 1 year on parts (excluding glass doors)                 |  |  |
| Extraction            | Compulsory                                              |  |  |
| Minimum clearance     | 75 cm on the left, 5 cm on the right, 32 cm at the rear |  |  |
| Weight                | 300 kg without packing                                  |  |  |