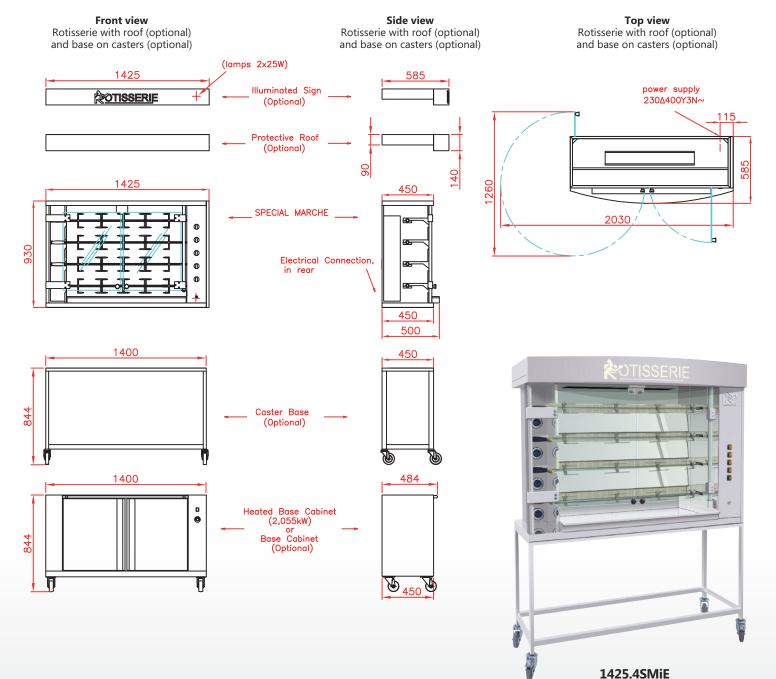

# SPECIAL MARKET

# 1425.4SME/SMiE

### **SPECIFICATIONS**

| Electricity           | 400 V 3 phases + neutral + earth 20.6 kW                |  |  |
|-----------------------|---------------------------------------------------------|--|--|
| Electrical connection | wire length 2 meters                                    |  |  |
| Capacity              | 20/24 poultries (depending on size)                     |  |  |
| Warranty              | 1 year on parts (excluding glass doors)                 |  |  |
| Extraction            | Compulsory                                              |  |  |
| Minimum clearance     | 62 cm on the left, 5 cm on the right, 20 cm at the rear |  |  |
| Weight                | 130 kg without packing                                  |  |  |