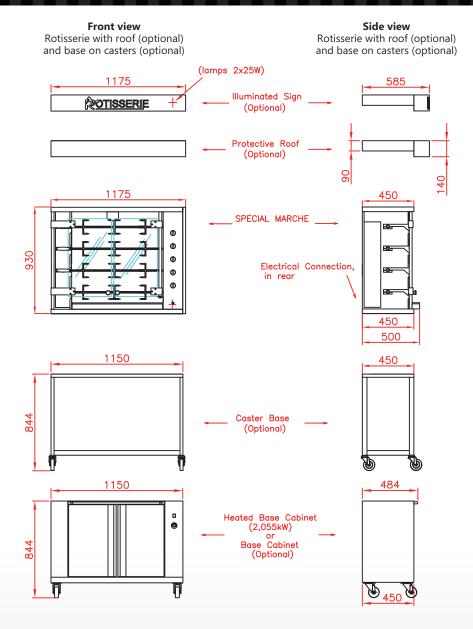

#### **Top view** Rotisserie with roof (optional) and base on casters (optional)

### **SPECIFICATIONS**

| Electricity           | 400 V 3 phases + neutral + earth 13.5 kW                |  |  |
|-----------------------|---------------------------------------------------------|--|--|
| Electrical connection | wire length 2 meters                                    |  |  |
| Capacity              | 16/20 poultries (depending on size)                     |  |  |
| Warranty              | 1 year on parts (excluding glass doors)                 |  |  |
| Extraction            | Compulsory                                              |  |  |
| Minimum clearance     | 51 cm on the left, 5 cm on the right, 10 cm at the rear |  |  |
| Weight                | 90 kg without packing                                   |  |  |