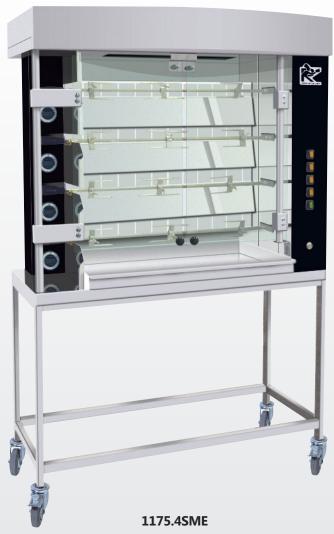

## SPECIAL MARKET

# **1175.4SME/SMIE**

### **FINISHES**

Standard model in finished STAINLESS STEEL. A choice of front coloured panels are available

Black front panels and stainless steel finish