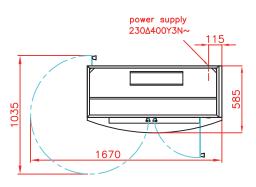

#### **Top view** Rotisserie with roof (optional) and base on casters (optional)

### **SPECIFICATIONS**

| Electricity           | 400 V 3 phases + neutral + earth 13.5 kW                |  |  |
|-----------------------|---------------------------------------------------------|--|--|
| Electrical connection | wire length 2 meters                                    |  |  |
| Capacity              | 16/20 poultries (depending on size)                     |  |  |
| Warranty              | 1 year on parts (excluding glass doors)                 |  |  |
| Extraction            | Compulsory                                              |  |  |
| Minimum clearance     | 51 cm on the left, 5 cm on the right, 10 cm at the rear |  |  |
| Weight                | 90 kg without packing                                   |  |  |