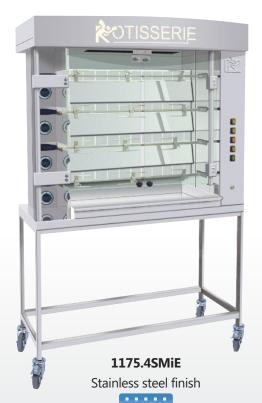

### **FINISHES**

Standard model in finished STAINLESS STEEL. A choice of front coloured panels are available

Black front panels and stainless steel finish

# **1175.4SME/SMIE**